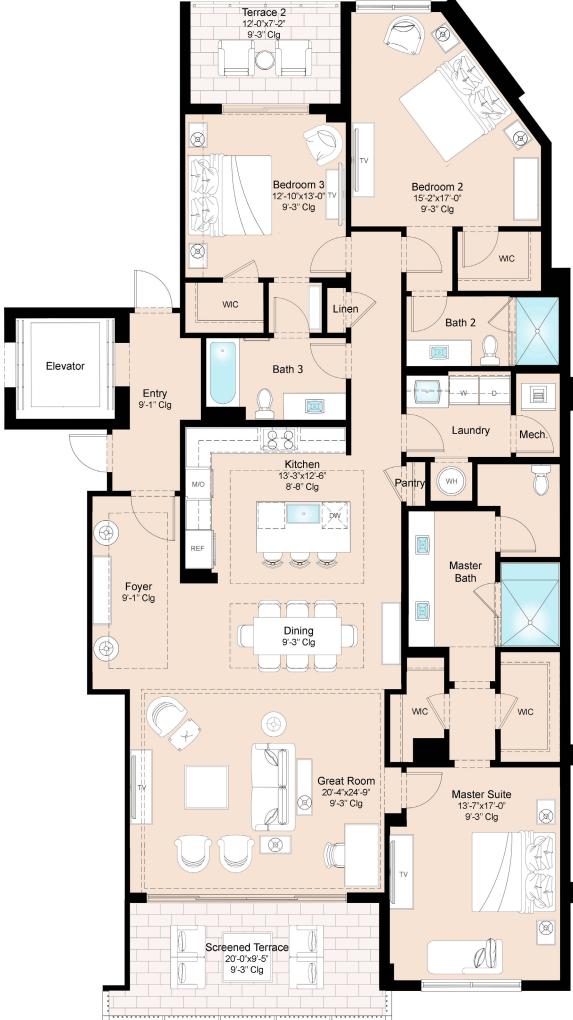

## **RESIDENCE 05**

3 BEDROOMS

3 BATHROOMS

LIVING AREA: 2,414 SQ FT

TERRACES: 296 SQ FT

TOTAL RESIDENCE: 2,710 SQ FT

The above drawings are conceptual only and are subject to change without notice at the discretion of the developer. The dimensions set forth in this sales brochure are measured to the exterior boundaries of the exterior walls and the centerline of interior demising walls and vary from the dimensions set forth in the declaration, which is measured to include only interior space. The total condominium unit square footages shown in the declaration are less than the square footages shown in this sales brochure.