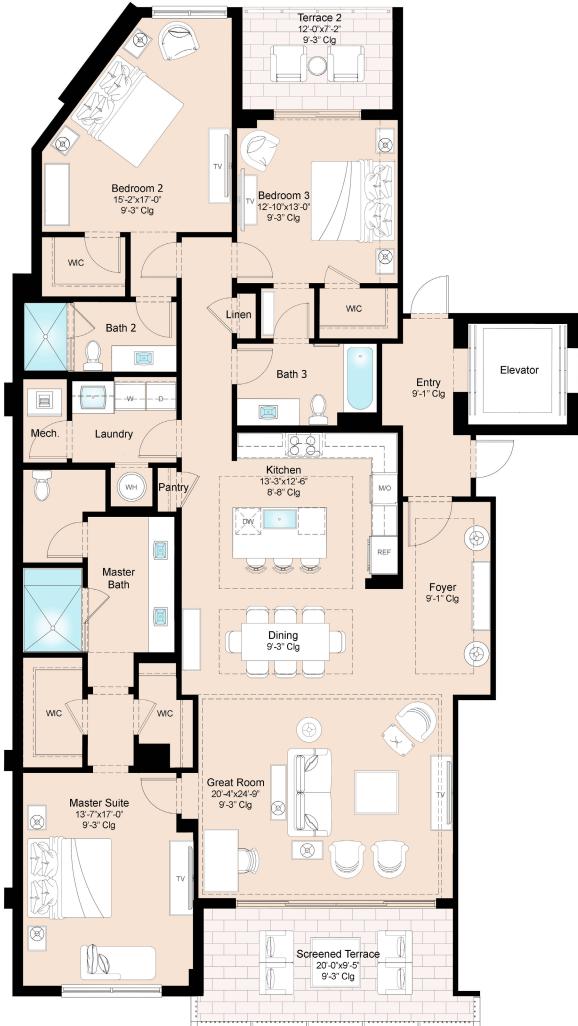

## RESIDENCE 02

3 BEDROOMS3 BATHROOMS

LIVING AREA: 2,414 SQ FT TERRACES: 296 SQ FT

TOTAL RESIDENCE: 2,710 SQ FT

The above drawings are conceptual only and are subject to change without notice at the discretion of the developer. The dimensions set forth in this sales brochure are measured to the exterior boundaries of the exterior walls and the centerline of interior demising walls and vary from the dimensions set forth in the declaration, which is measured to include only interior space. The total condominium unit square footages shown in the declaration are less than the square footages shown in this sales brochure.